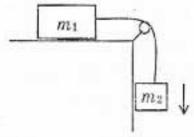

అణుభారము అధికముగా ఉన్నపుడు సాధారణంగా క్రొఫ్వు ఏర్పడుతూ, అణుభారము తక్కువగా ఉన్నపుడు సువాసనలుగా ఉపయోగించబడుచున్న సమ్మేళనముల తరగతి

(A) ఎమినో ఆమ్లం

(B) ఎరోమీటిక్ సమ్మేళనం

(C) ఎస్టర్స్

(D) కార్బనిక ఆమ్లం

108. సూర్యుని ద్రవ్యరాశి, భూమి మరియు వాటి మధ్యదూరము వరుసగాM,m మరియు r అయినపుడు సూర్యుని మట్టు ఒక సారి తిరిగినపుడు సూర్యుని యొక్క గురుత్వాకర్షణ వలన భూమిపైన జరుగుపని

- (A) సున్న
- (B)  $\frac{GMm}{r^2}$
- (C)  $\frac{GM.m}{r} \cdot 2\pi$
- (D)  $\frac{GMm}{r^2} \cdot 2\pi$

109. ట్యూబులైటుకు ఉండే చోక్ ఏ స్మూతముపై పని చేయును

- (A) బై–పెటాలిక్ (ద్విలోహాత్మకం)
- (B) కెపాసిటెన్స్ (క్షమత్వము)

(C) ప్రేరకతము

(D) అయసీకరణము

110. క్రింది ఇచ్చిన పటములో, వస్తువు యొక్క త్వరణము ద్రవ్యరాశి  $m_2$  కు ఏమిటి, ఇవ్వబడిన g గురుత్వాకర్హణ వలన ఏర్పడిన త్వరణము (పుల్లీ మరియు ఉపరితలం మృదువుగా ఉన్నవని భావిస్తూ)



- (A) g
- (B)  $\frac{m_1 + m_2}{m_1}$
- (C)  $\frac{m_1 + m_2}{m_2}$
- (D)  $\frac{m_2}{m_1 + m_2} \cdot g$

111. క్రింది ఇచ్చిన ఏ వాక్యములు సరియ్టెనవి

- (A) శూన్యములో కాంతి వేగము  $3 \times 10^6 \, \text{m/s}$
- (B) వివిధ రంగులకు కాంతి పేగము వివిధ రకములు
- (C) వివిధ రకముల మీడియాలో కాంతి వేగము వివిధ రకములు
- (D) పైవి ఆన్నియు

112. హీసన్బెర్గ్ యొక్క అనిశ్చితత్వ సూత్రము (అన్సెర్టెనిటి బ్రిన్స్పేల్) నందు, ద్రవ్యపేగము యొక్క అనిశ్చితత్వము మరియు కణము యొక్క స్టితి కింది విధముగా

- (A) ప్రాబింగ్ లైట్ (శోధన కాంతి) యొక్క చిన్న తరంగ దైర్ఘ్యమును ఉపయోగించుట ద్వారా తగ్గించబడును
- (B) ప్రాబింగ్ లైట్ (కోధన కాంతి) యొక్క పొడమైన తరంగ దైర్ఘమును ఉపయోగించుట ద్వారా తగ్గించబడును
- (C) సైక్ల్మోటాన్ ద్వారా త్వరణీకరణము చేయబడిన అధిక శక్తి శోధన కణములను ఉపయోగించుట ద్వారా తగ్గించబడును
- (D) అవి మౌలికంగా స్వాభావికమైన