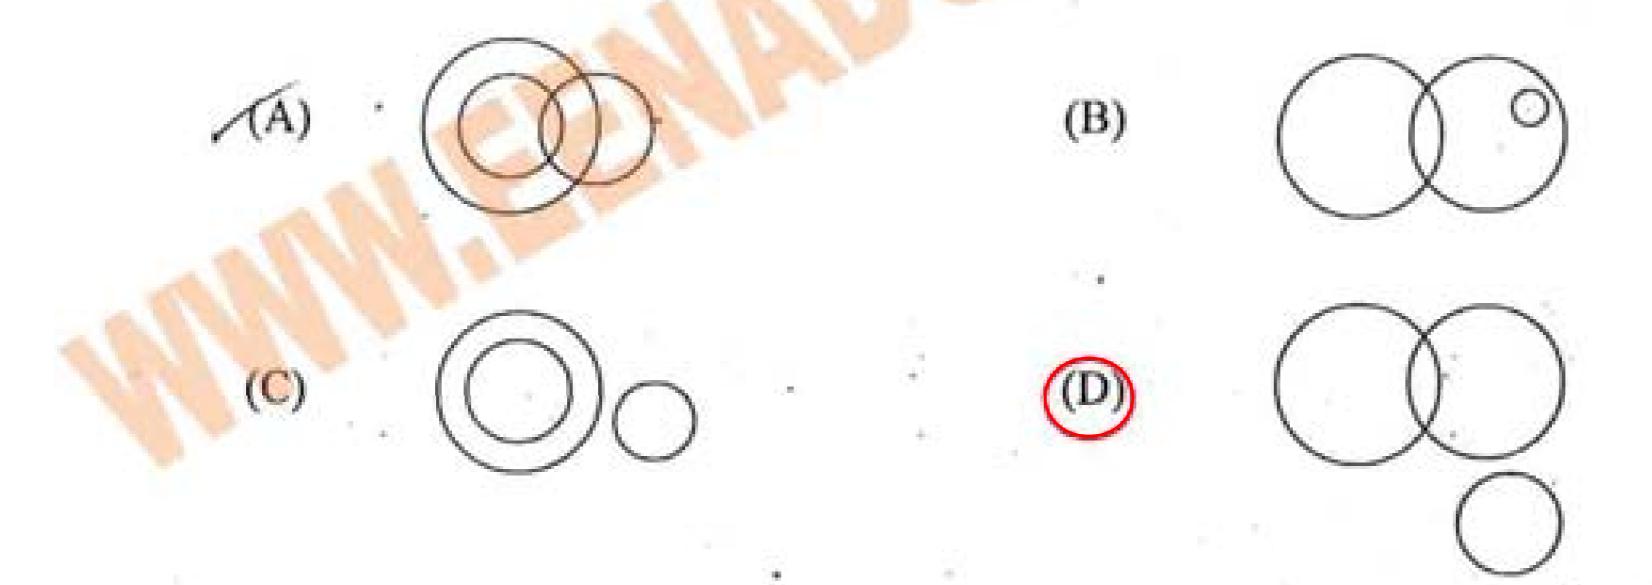

RLS - 13 (Set - C)

| 25)     | In th          | ne follow                               | ing seri | es, Fi       | nd out     | the lette                               | ers in pl    | ace of?         |               |                                         | 9            |         |
|---------|----------------|-----------------------------------------|----------|--------------|------------|-----------------------------------------|--------------|-----------------|---------------|-----------------------------------------|--------------|---------|
|         |                | యిచ్చిన శ్రేణ                           | 3        |              |            |                                         |              |                 |               |                                         |              |         |
|         | ac20           | ab?baca                                 | ?aba?a   | icac         | ر.<br>يمير | کی نشا ند ہی ۔                          | العرف        | ۔<br>جگہ آنے وا | نشان'?" کی    | ي سواليه                                | ل سريد:      | درجز    |
|         | (A)            | acbc                                    |          | (B)          | babb       |                                         | (C)          | bcbb            |               | (D)                                     | aacb         |         |
| 26)     | Pen            | is to poet                              | as nee   | dle is       | to         |                                         |              |                 |               |                                         |              | 1       |
| 1-1-5   | (A)            | thread                                  |          | (B)          | tailor     |                                         | (C)          | button          |               | (D)                                     | sewin        | ıg      |
|         | పెన్నుక        | ණ ජ <b>නිණි</b> స                       | ාబంధం -  | ఉన్నట్లు,    | సూచితో     | ළිංඩ කං                                 | ಟಿಲ್ ದೆನಿಟ   | కి సంబంధ        | 0 ස්0ඩ?       |                                         |              |         |
|         | (A)            | ದಾರಂ                                    |          | (B)          | టైలర్      |                                         | (C)          | బటన్            |               | (D)                                     | కుట్టడం      |         |
|         |                |                                         |          |              |            | -800                                    | میں ممں ست   | ن درج ذیل       | سو کی کا تعلق | 346                                     | لق شاعر .    | es Rock |
|         |                |                                         | سلاتی    | (D)          |            | ببش                                     |              |                 | (B)           |                                         | دحاكه        | (A)     |
| 27)     | The            | angle bet                               | ween m   | inute        | hand a     | nd the h                                | our han      | d of cloc       | k when        | the tir                                 | ne is 4      | .20 is  |
| th-teen | 4 රිර          | టల 20 నివి                              | ుషాలకు గ | గడియా        | రంలోని     | රුරහන ක්                                | బల్లుకు, ని  | ಮಿವಾಲ ಕು        | బల్లుకు మ     | ාස <sub>්</sub>                         | දුල් ග       | O#?     |
|         |                |                                         |          | _1           | زاوب ہوگا  | در میان کتنا                            | ما سو کی کے  | ئی اور منٹ کم   | منطقط كي سو   | کروا کے                                 | 2 منٹ پ      | 0.8.4   |
|         | (A)            | 10°                                     |          | (B)          | 5°         |                                         | (C)          | 20°             |               | (D)                                     | 15°          |         |
|         |                |                                         |          |              |            | 000000000000000000000000000000000000000 |              |                 |               | 100                                     |              |         |
| 28)     |                | y is Mon                                |          |              |            |                                         | 9            |                 |               |                                         |              |         |
|         | and the second | ෂ බ්නෙන                                 |          |              |            | රාතෘණ බ                                 | - 10 A       | 10 P            |               | 000000000000000000000000000000000000000 |              |         |
|         | (A)            | Wednese                                 |          | n <b>-</b> 0 | B          |                                         | (B)          | Thursda         |               |                                         |              |         |
|         | (C)            | 000000000000000000000000000000000000000 | / aucen  | 30000        |            |                                         | 1            | Saturda         | ن بعد کو نساه | و،61ء<br>ا                              | ر کا د ان ہو | 557     |
|         |                |                                         |          | (D)          |            | , En                                    | (C)          | جعرات           |               | يند                                     | جارة         | (A)     |
| 29)     | Find           | the micei                               | 70       | 10           | the Co     | Uamina                                  | 19.9         |                 | 1,000         |                                         | 14           |         |
| 29)     | 100            | the missi                               | 1        |              |            |                                         | 80           |                 |               |                                         |              |         |
|         | 8000           | వాటిలో తప్పి                            | യംഗാ     | (1) @0       |            |                                         | 0.0429       |                 |               |                                         | 111          |         |
|         | 13 -           |                                         |          |              |            | نا ند ہی سیجیے                          | ہند سہ کی زو | یہ آئے والی     | ن '?" کی بجا  | بواليه نشاا                             | و بل ميں۔    | درج     |
|         |                |                                         | 12       | _ + 1        |            |                                         |              | 88              |               |                                         | _            |         |
|         | _              | 3                                       |          |              |            |                                         | 7.           | 42              |               |                                         | i            | _ \$0   |
|         | 6.             | 25                                      | 2        |              |            | 11                                      | 70           | 8               | 4             | 1                                       | 2 5          |         |
|         |                | 4                                       |          | *            |            |                                         | 6            |                 |               |                                         | 2            |         |
|         | (A)            | 10                                      |          | (B)          | 1          |                                         | (0)          | 2               | (             | D)                                      | Ű.           |         |
|         | 500            |                                         |          |              |            |                                         |              |                 |               |                                         |              |         |