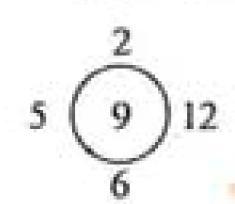

A stands for +, B stands for -, C stands for x, then the value of (10C4) A (4C4)B6 15 A ని + గా, B ని – గా, C ని 🗴 సూచిస్తే, (10C4) A (4C4)B6 విలువ ఎంత? (A) 46 (B) 60

167) Find the correct number in place of '?'

క్రింది పటంలో '?' స్థానంలో ఉండాల్సిన సరయిన సంఖ్య ఏది?



208

168) In the following figures, a set of figures carrying certain numbers is given. Assuming that the numbers in each set follow a similar pattern, find the missing number in place of?

క్రింద యిచ్చిన పటాల్లో, ఒక పటాల జతలో కొన్ని అంకెలు/సంఖ్<mark>యలు కలిగి ఉన్నాయి. ఆ రెండు పట</mark>ాల్లోని అంకెలు/ సంఖ్యలు ఒకే లాంటి సంబంధం కల్లి ఉన్నాయనుకొని, ? స్థానంలో ఉండాల్లిన సంఖ్యని కనుగొనండి.

ورن ذیل کا افکال میں اعداد کے سیف ویے مج بیں جوا کی دوسرے سے مما نمت رکھتے ہیں۔ سوالیہ نشان '؟ کی جگہ آنے والے میج عدر کی نشا ندیں کیجئے۔



(A) 8

169) Find the number of triangles in the following figure.

క్రింద యిచ్చిన పటంలో ఎన్ని త్రిభుణాలు ఉన్నాయి?

ورج ذیل کی علی میں کتے شلث میں نشاعہ می کیجے۔



(A) 19

(B) 23

(D) 10

RLS - 13 (Set - C)

41

| 170) Wha       | t is the approximate Mu   | islim populatio   | n in India? (As