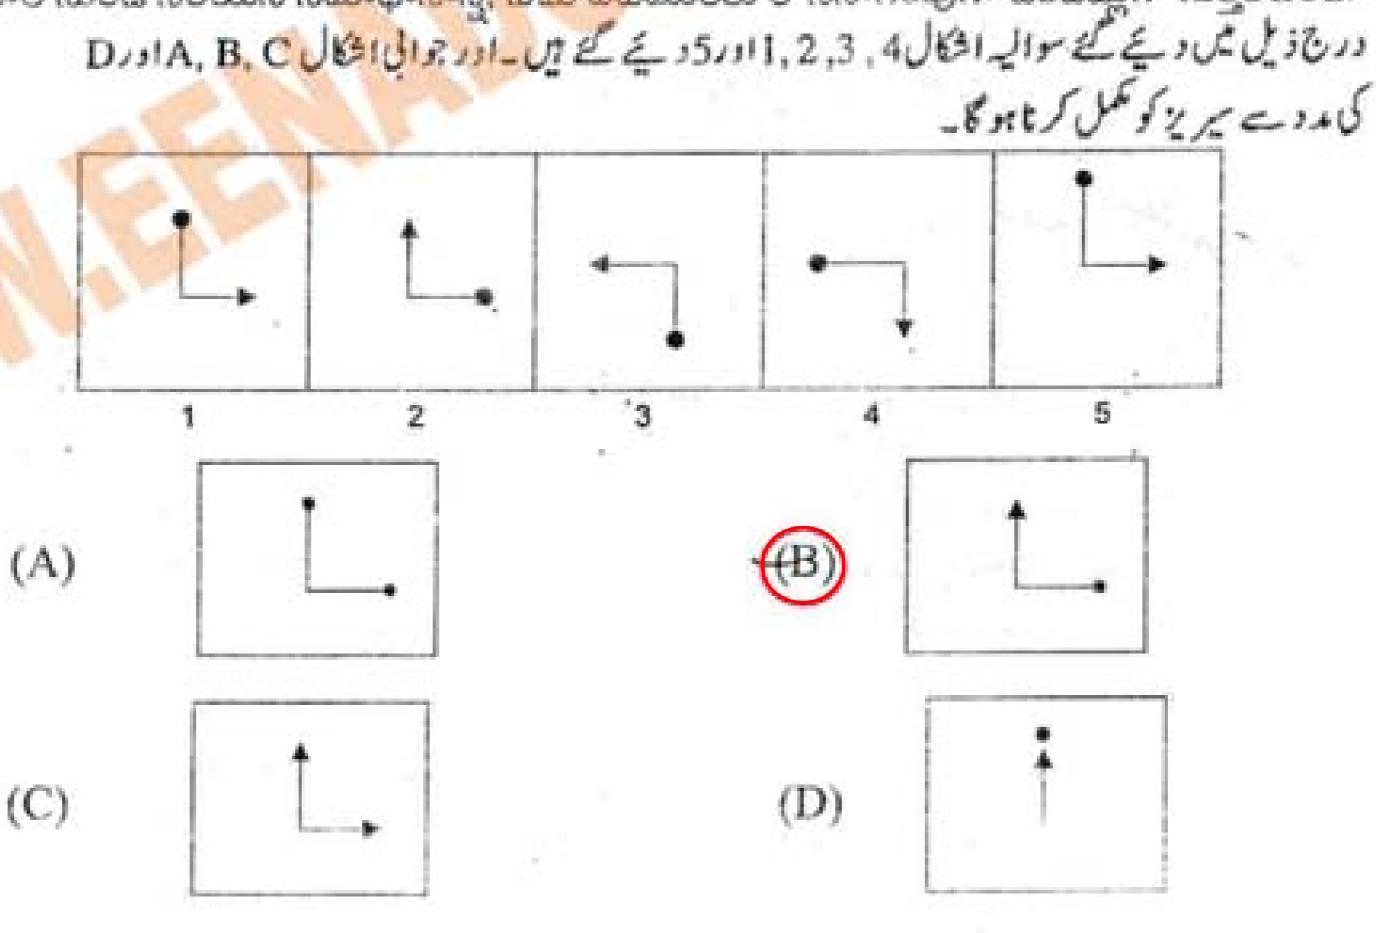

RLS - 13 (Set - C)

| 25)     | In th          | ne follow                               | ing seri | es, Fi       | nd out     | the lette                               | ers in pl    | ace of?         |               |                                         | 9            |         |
|---------|----------------|-----------------------------------------|----------|--------------|------------|-----------------------------------------|--------------|-----------------|---------------|-----------------------------------------|--------------|---------|
|         |                | యిచ్చిన శ్రేణ                           | 3        |              |            |                                         |              |                 |               |                                         |              |         |
|         | ac20           | ab?baca                                 | ?aba?a   | icac         | ر.<br>يمير | کی نشا ند ہی ۔                          | العرف        | ۔<br>جگہ آنے وا | نشان'?" کی    | ي سواليه                                | ل سريد:      | درجز    |
|         | (A)            | acbc                                    |          | (B)          | babb       |                                         | (C)          | bcbb            |               | (D)                                     | aacb         |         |
| 26)     | Pen            | is to poet                              | as nee   | dle is       | to         |                                         |              |                 |               |                                         |              | 1       |
| 1-1-5   | (A)            | thread                                  |          | (B)          | tailor     |                                         | (C)          | button          |               | (D)                                     | sewin        | ıg      |
|         | పెన్నుక        | ණ ජ <b>නිණි</b> స                       | ාబంధం -  | ఉన్నట్లు,    | సూచితో     | ළිංඩ කං                                 | ಟಿಲ್ ದೆನಿಟ   | కి సంబంధ        | 0 ස්0ඩ?       |                                         |              |         |
|         | (A)            | ದಾರಂ                                    |          | (B)          | టైలర్      |                                         | (C)          | బటన్            |               | (D)                                     | కుట్టడం      |         |
|         |                |                                         |          |              |            | -800                                    | میں ممں ست   | ن درج ذیل       | سو کی کا تعلق | 346                                     | لق شاعر .    | es Rock |
|         |                |                                         | سلاتی    | (D)          |            | ببش                                     |              |                 | (B)           |                                         | دحاكه        | (A)     |
| 27)     | The            | angle bet                               | ween m   | inute        | hand a     | nd the h                                | our han      | d of cloc       | k when        | the tir                                 | ne is 4      | .20 is  |
| th-teen | 4 රිර          | టల 20 నివి                              | ుషాలకు గ | గడియా        | రంలోని     | රුරහන ක්                                | బల్లుకు, ని  | ಮಿವಾಲ ಕು        | బల్లుకు మ     | ාස <sub>්</sub>                         | දුල් ග       | O#?     |
|         |                |                                         |          | _1           | زاوب ہوگا  | در میان کتنا                            | ما سو کی کے  | ئی اور منٹ کم   | منطقط كي سو   | کروا کے                                 | 2 منٹ پ      | 0.8.4   |
|         | (A)            | 10°                                     |          | (B)          | 5°         |                                         | (C)          | 20°             |               | (D)                                     | 15°          |         |
|         |                |                                         |          |              |            | 000000000000000000000000000000000000000 |              |                 |               | 100                                     |              |         |
| 28)     |                | y is Mon                                |          |              |            |                                         | 9            |                 |               |                                         |              |         |
|         | and the second | ෂ බ්නෙන                                 |          |              |            | රාතෘණ බ                                 | - 10 A       | 10 P            |               | 000000000000000000000000000000000000000 |              |         |
|         | (A)            | Wednese                                 |          | n <b>-</b> 0 | B          |                                         | (B)          | Thursda         |               |                                         |              |         |
|         | (C)            | 000000000000000000000000000000000000000 | / aucen  | 30000        |            |                                         | 1            | Saturda         | ن بعد کو نساه | و،61ء<br>ا                              | ر کا د ان ہو | 557     |
|         |                |                                         |          | (D)          |            | , En                                    | (C)          | جعرات           |               | يند                                     | جارة         | (A)     |
| 29)     | Find           | the micei                               | 70       | 10           | the Co     | Uamina                                  | 19.9         |                 | 1,000         |                                         | 14           |         |
| 29)     | 100            | the missi                               | 1        |              |            |                                         | 80           |                 |               |                                         |              |         |
|         | 8000           | వాటిలో తప్పి                            | യംഗാ     | (1) @0       |            |                                         | 0.0429       |                 |               |                                         | 111          |         |
|         | 13 -           |                                         |          |              |            | نا ند ہی سیجیے                          | ہند سہ کی زو | یہ آئے والی     | ن '?" کی بجا  | بواليه نشاا                             | و بل ميں۔    | درج     |
|         |                |                                         | 12       | _ + 1        |            |                                         |              | 88              |               |                                         | _            |         |
|         | _              | 3                                       |          |              |            |                                         | 7.           | 42              |               |                                         | i            | _ \$0   |
|         | 6.             | 25                                      | 2        |              |            | 11                                      | 70           | 8               | 4             | 1                                       | 2 5          |         |
|         |                | 4                                       |          | *            |            |                                         | 6            |                 |               |                                         | 2            |         |
|         | (A)            | 10                                      |          | (B)          | 1          |                                         | (0)          | 2               | (             | D)                                      | Ű.           |         |
|         | 500            |                                         |          |              |            |                                         |              |                 |               |                                         |              |         |