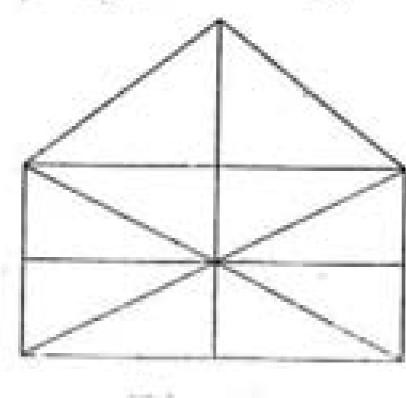

60

167) Find the correct number in place of '?'

క్రింది పటంలో '?' స్థానంలో ఉండాల్సిన సరయిన సంఖ్య ఏది?



208

168) In the following figures, a set of figures carrying certain numbers is given. Assuming that the numbers in each set follow a similar pattern, find the missing number in place of?

క్రింద యిచ్చిన పటాల్లో, ఒక పటాల జతలో కొన్ని అంకెలు/సంఖ్<mark>యలు కలిగి ఉన్నాయి. ఆ రెండు పట</mark>ాల్లోని అంకెలు/ సంఖ్యలు ఒకే లాంటి సంబంధం కల్లి ఉన్నాయనుకొని, ? స్థానంలో ఉండాల్లిన సంఖ్యని కనుగొనండి.

ورن ذیل کا افکال میں اعداد کے سیف ویے مج بیں جوا کی دوسرے سے مما نمت رکھتے ہیں۔ سوالیہ نشان '؟ کی جگہ آنے والے میج عدر کی نشا ندیں کیجئے۔



(A) 8

169) Find the number of triangles in the following figure.

క్రింద యిచ్చిన పటంలో ఎన్ని త్రిభుణాలు ఉన్నాయి?

ورج ذیل کی علی میں کتے شلث میں نشاعہ می کیجے۔



(A) 19

(B) 23

(D) 10

RLS - 13 (Set - C)

41

| 170) Wha       | t is the approximate Mu   | islim populatio   | n in India? (As